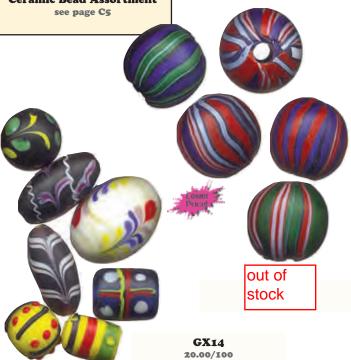

#### Seed and Bugle Bead Mix



GRX 4.00/kg 15.00/ 5 kg



# Assortments for every taste.

FX2

Assorted findings 30.00/500 grams

FX:

Assorted stampings 30.00/250 grams

BX1

Assorted Bone beads, pendants. 30.00/500 grams

# Random Assortments

# The 'XX' Mixture

A little of everything we sell, plus things that have collected over the years we put into one big box. Beads, findings, jewellery accessories could be just about anything that we scoop out in this 500+ gram package.

# XX 25.00 ea.



**GX12-12** 35.00/ 250 grams

### **Assorted Styles Cane Beads**



**GX12-7** 35.00/ 250 grams



**GX12-4** 40.00/ 250 grams

### Ceramic Bead Assortment



# Indian Fancy Glass



GX6 20.00/kilogram

PO Box 444, Brentwood Bay, Canada V8M 1R3



# **Castings**



30.00/ 1/2 kilogram



7-9mm glass beads 17.00/ 1/2kilogram

#### **Plastic Mix**



20.00/ kilogram



**Small Wood** Mix

WX1 20.00/ 1/4 kilogram



Random Assortments

### **Indian Rainbows**



### **Olive Wood** Mix



12.50/ 1/2 kilogram



WX2L (Large holes only) 20.00/ 1/2 kilogram

Indian **Swirl Glass** 

15.00/ 1/2 kilogram



30.00/ 1/2 kilogram

# **Indian Bumps**



25.00/ 1/2 kilogram

PO Box 444, Brentwood Bay, Canada V8M 1R3

Illustrations Actual Size, 12/20 prices in Canadian Dollars subject to change w/o notice

# **Glass Beads**

including faceted beads made in Czechoslovakia





**Metal Beads** 

made in India



FX4 45.00/1/2 kilogram

20.00/1/2 kilogram

# **