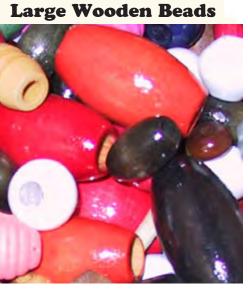

### **Olive Wood** Mix

12.50/ 1/2 kilogram

WX2L (Large holes only) 20.00/ 1/2 kilogram

Indian **Swirl Glass** 

15.00/ 1/2 kilogram

30.00/ 1/2 kilogram