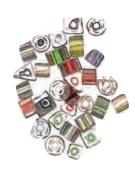

### **Assorted Styles Cane Beads**

**GX12-7** 35.00/ 250 grams

**GX12-4** 40.00/ 250 grams